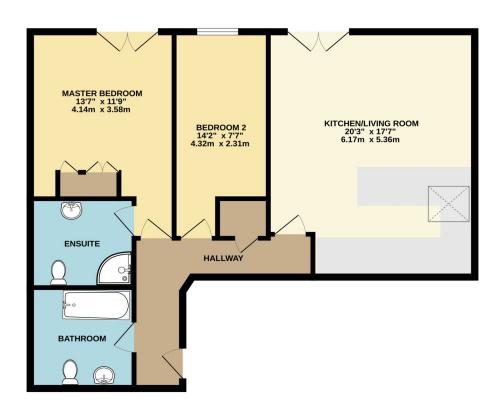

# PROPERTY FEATURES

Spacious, well-presented, second floor penthouse apartment close to Bishops Waltham town centre

Entrance hall • Superb kitchen • Large living room with Juliet balcony

Two bedrooms • En-suite shower room • Bathroom • Allocated Parking

The spacious and well-presented accommodation includes two double bedrooms, one with an en-suite shower room, a separate bathroom and a superb fitted kitchen/living room with double doors to a Juliet balcony. Other features include underfloor gas fired heating and allocated parking.